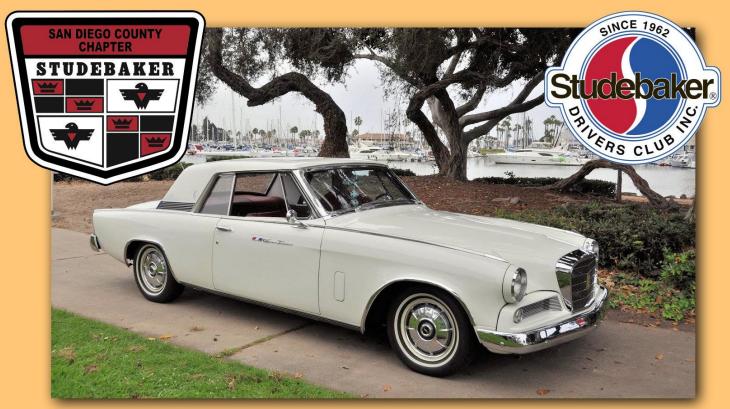

The San Diego-County Chapter Presents

10th Annual

# Cool Classic Car Show

Sunday, October 17, 2021 ~ 8 a.m. - 2:30 p.m.

Spanish Landing West, off Harbor Dr., San Diego

Studebaker, Packard, Pierce Arrow, Rockne, EMFs, & Erskines are welcome!

### Cool Classic Car Show

October 17, 2021

Location: Spanish Landing West, off Harbor Drive in San Diego

## Open to Studebakers (stock and modified), Packards, Pierce Arrows, Rocknes, EMFs, and Erskines Net proceeds go to Workshops for Warriors

Please keep your car in place until the conclusion of the show. If you are unable to do this, please inform us ahead of time so we can park you in an appropriate place. NO vehicles larger than a mid-sized car or compact pickup will be allowed on the grass.